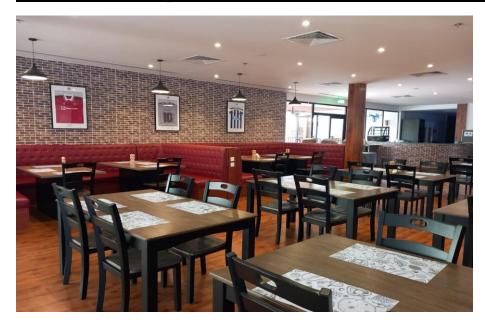

## TRCE - ARC Compound Construction & Renovation Project - Riyadh

Meggi Restaurant: Complete Supply & Installation of Electro-Mechanical work including Fire Fighting.

Meggi Restaurant: Complete Supply & Installation of Display Floor & Parquet Work.