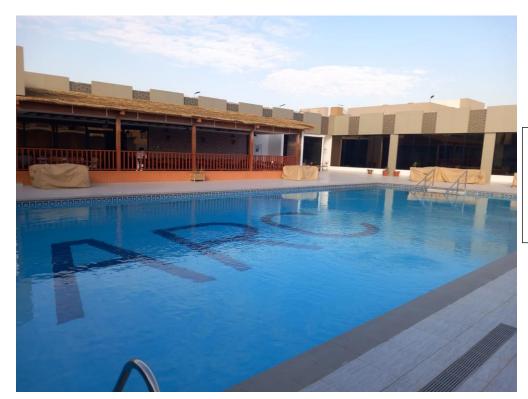

#### TRCE - On-going ARC Compound Construction & Renovation Project – Riyadh

Swimming Pool: Complete Construction of Swimming Pool including Electro-Mechanical Work.

Swimming Pool: Complete Construction of Jacuzzi & Sauna including Electro-Mechanical Work.