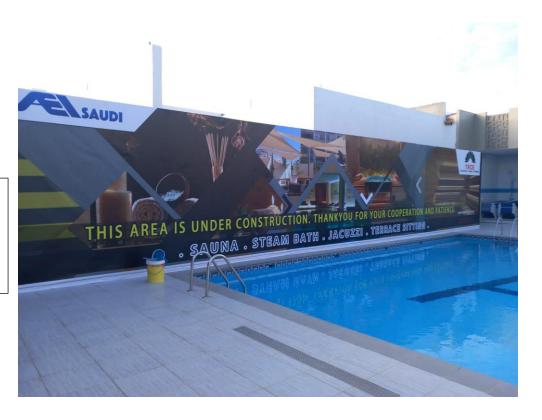

#### TRCE - On-going ARC Compound Construction & Renovation Project – Riyadh

Swimming Pool: Complete Construction of Swimming Pool including Electro-Mechanical Work.

Swimming Pool: Complete Construction of Jacuzzi & Sauna including Electro-Mechanical Work.