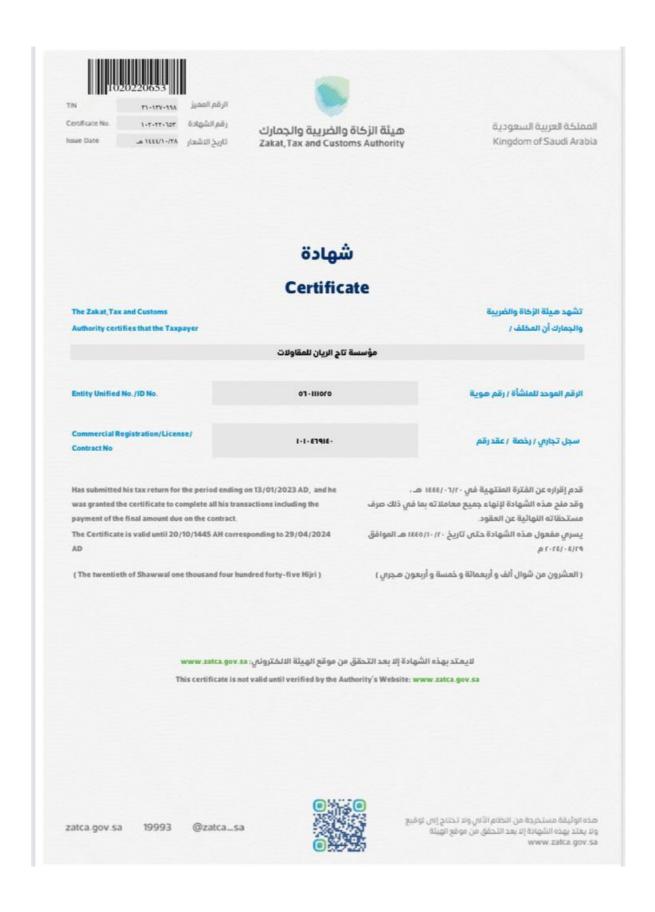

## **VAT & ZAKAT Registration**

تاريخ الإصدار: 2021/10/29 الرقم المميز: 3101370998

## شهادة تسجيل في ضريبة القيمة المضافة VAT Registration Certificate

تشهد الهيئة العامة للزكاة والدخل بأن المكلف أدناه مسجل في ضريبة القيمة المضافة بتاريخ 2018/09/12

Hereby, The General Authority of Zakat & Tax (GAZT) certifies that the taxpayer below is VAT registered on 12/09/2018

اسم المكلف: مؤسسة تاج الريان للمقاولات axpayer Name:

رقم التسجيل الضريبي: 310137099800003 زقم التسجيل الضريبي:

تاريخ نفاذ التسجيل: Effective Registration Date: 2018/10/01

حُمِكَلَفَ مِسْجِلَ فَي ضَرِيبَةَ القَيْمَةَ المَضَافَةَ، لا يَجُوزَ لَكَ تَحَصِيلَ ضَرِيبَةَ الْقَيْمَةَ المَضَافَةَ مِنَ عَمِلائكَ قَبَلَ تَارِيخَ نَفَاذَ التَسْجِيلَ بالضَرِيبَةَ. فَي حَالَ تَبِينَ غَيْرَ ذَلَكَ، سَتَقُومَ الْهَيْئَةَ الْعَامَةَ لَلْزَكَاةَ وَالْدَخُلِ بَتَنْفِيذَ الْغَرَامَاتِ الْمِسْتَحَقَّةَ

> هذه الوثيقة هرسلة من النظام الآلي ولا تحتاج إلى توقيع - الميئة العامة للزكاة والدخل -