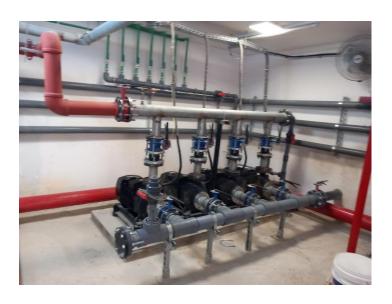

## TRCE - On-going ARC Compound Maintenance Project - Riyadh

Pump Room: Supply & Installation and Maintenance of Fire Fighting Equipment

Pump Room: Supply & Installation and Maintenance of Swimming Pool Equipment.

Pump Room: Supply & Installation of Water Supply Pipeline and Maintenance of Water Supply Equipment.