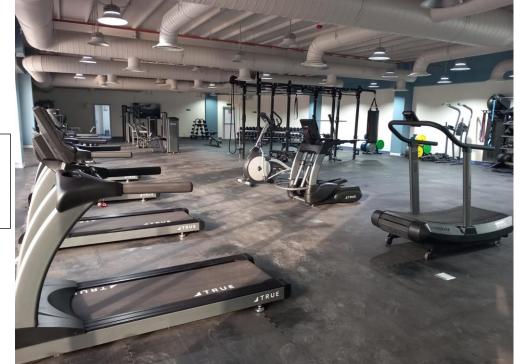

## TRCE - On-going ARC Compound Construction & Renovation Project - Riyadh

Fitness Center: Complete Supply & Construction of Steel Structure Building.

Fitness Center: Complete Supply & Installation of Fire Fighting System.