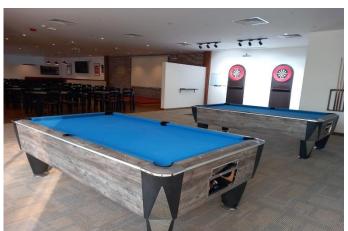

## TRCE - On-going ARC Compound Construction & Renovation Project - Riyadh

Fitness Center: Complete Supply & Construction of Steel Structure Building.

Fitness Center: Complete Supply & Installation of Fire Fighting System.