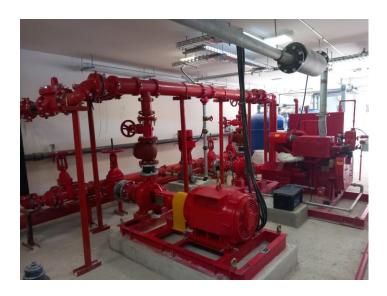

## TRCE - On-going ARC Compound Maintenance Project - Riyadh

Pump Room: Supply & Installation and Maintenance of Fire Fighting Equipment

Pump Room: Supply & Installation and Maintenance of Swimming Pool Equipment.