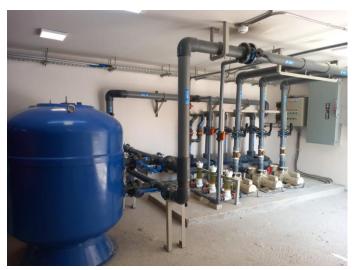

## TRCE - On-going ARC Compound Maintenance Project - Riyadh

Pump Room: Supply & Installation and Maintenance of Fire Fighting Equipment

Pump Room: Supply & Installation and Maintenance of Swimming Pool Equipment.

Pump Room: Supply & Installation of Water Supply Pipeline and Maintenance of Water Supply Equipment.